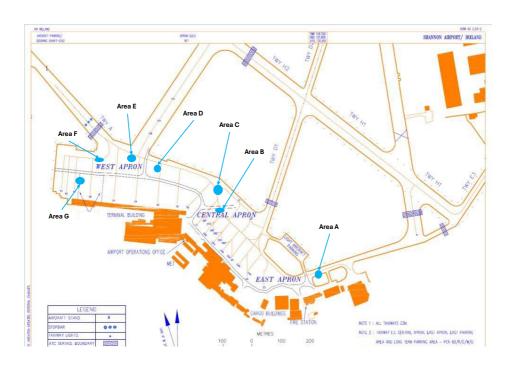

## SHANNON AIRPORT (EINN) - PAVEMENT RECONSTRUCTION WORKS ON WEST, CENTRAL AND EAST APRON AREAS

Commencing in October 2025, for a period of approximately 3 months, reconstruction works will be carried out to damaged pavement on the West, Central and East aprons, mainly in the vicinity of the apron taxiway centreline marking. The work areas (Area A to G) are depicted in Appendix 1.

### Appendix 1

Extract from AIP EINN AD 2.24-2, Aircraft Parking / Docking Chart – ICAO (25 APRIL 2019)